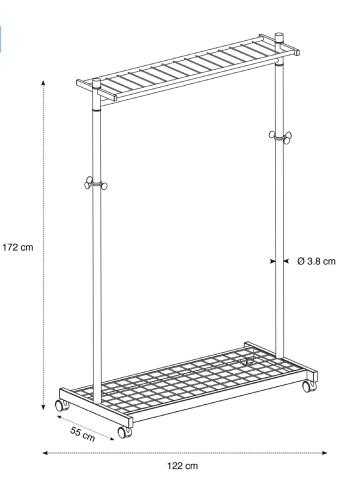

Robust, functional and mobile, the Lux garment rack is the essential accessory for your workspaces.

High hanging capacity (about 40 clothes - 110 cm hanging bar)

Supplied with 6 metal and wood hangers

8 Hooks for bags and other accessories

2 shelves for bags and accessories [Max. weight 40 kg per shelf]

4 casters (2 with brakes) for more mobility

Compact packaging to reduce the environmental impact

Robustness and elegance are the key words for the Lux mobile garment rack, which consists of a hanging bar that can hold up to 40 clothes, two shelves to store your bags and luggage and 4 wheels.

| PRODUCT FEATURES        |                                                      |
|-------------------------|------------------------------------------------------|
| Reference               | PMLUX6                                               |
| EAN                     | 3129710010219                                        |
| Materials               | Structure : Epoxy painted steel                      |
|                         | Casters : Rubber                                     |
|                         | Hangers : Steel - Wood                               |
| Color                   | Silver grey - Wood                                   |
| Product dimensions      | H,180 cm x l. 114 cm x D. 55 cm                      |
|                         | Weight: 12.5 kg                                      |
| Hangers                 | 6 (included) / ref. PMCIN6                           |
| Hanging capacity        | Max. 40 hangers + 6 hooks + 2 storage shelfs         |
| Other information       | 4 casters (brake system on two)                      |
| Estimated assembly time | 10 minutes - Screws provided                         |
| Origin                  | French design and development - Manufacturing in PRC |
| Guarantee               | 2 years                                              |