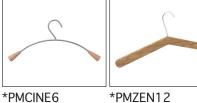

Robust, functional and mobile, the Lux garment rack is the essential accessory for your workspaces.

High hanging capacity (about 40 clothes - 110 cm hanging bar)

Supplied with 6 metal and wood hangers

8 Hooks for bags and other accessories

2 shelves for bags and accessories [Max. weight 40 kg per shelf]

4 casters (2 with brakes) for more mobility

Compact packaging to reduce the environmental impact

Robustness and elegance are the key words for the Lux mobile garment rack, which consists of a hanging bar that can hold up to 40 clothes, two shelves to store your bags and luggage and 4 wheels.

| PRODUCT FEATURES        |                                                      |
|-------------------------|------------------------------------------------------|
| Reference               | PMLUX6                                               |
| EAN                     | 3129710010219                                        |
| Materials               | Structure : Epoxy painted steel                      |
|                         | Casters : Rubber                                     |
|                         | Hangers : Steel - Wood                               |
| Color                   | Silver grey - Wood                                   |
| Product dimensions      | H,180 cm x l. 114 cm x D. 55 cm                      |
|                         | Weight: 12.5 kg                                      |
| Hangers                 | 6 (included) / ref. PMCIN6                           |
| Hanging capacity        | Max. 40 hangers + 6 hooks + 2 storage shelfs         |
| Other information       | 4 casters (brake system on two)                      |
| Estimated assembly time | 10 minutes - Screws provided                         |
| Origin                  | French design and development - Manufacturing in PRC |
| Guarantee               | 2 years                                              |