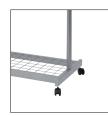

Robust, functional and mobile, the Lux garment rack is the essential accessory for your workspaces.

High hanging capacity (about 40 clothes - 110 cm hanging bar)

Supplied with 6 metal and wood hangers

8 Hooks for bags and other accessories

2 shelves for bags and accessories [Max. weight 40 kg per shelf]

4 casters (2 with brakes) for more mobility

Compact packaging to reduce the environmental impact

Robustness and elegance are the key words for the Lux mobile garment rack, which consists of a hanging bar that can hold up to 40 clothes, two shelves to store your bags and luggage and 4 wheels.

Easy to move the Lux garment rack is the essential accessory to have for your workspace (offices, open space, reception...)

Robust, functional and mobile, the Lux garment rack is the essential accessory for your workspaces.

| PRODUCT FEATURES        |                                                      |
|-------------------------|------------------------------------------------------|
| Reference               | PMLUX6                                               |
| EAN                     | 3129710010219                                        |
| Materials               | Structure : Epoxy painted steel                      |
|                         | Casters : Rubber                                     |
|                         | Hangers : Steel - Wood                               |
| Color                   | Silver grey - Wood                                   |
| Product dimensions      | H,180 cm x l. 114 cm x D. 55 cm                      |
|                         | Weight: 12.5 kg                                      |
| Hangers                 | 6 (included) / ref. PMCIN6                           |
| Hanging capacity        | Max. 40 hangers + 6 hooks + 2 storage shelfs         |
| Other information       | 4 casters (brake system on two)                      |
| Estimated assembly time | 10 minutes - Screws provided                         |
| Origin                  | French design and development - Manufacturing in PRC |
| Guarantee               | 2 years                                              |