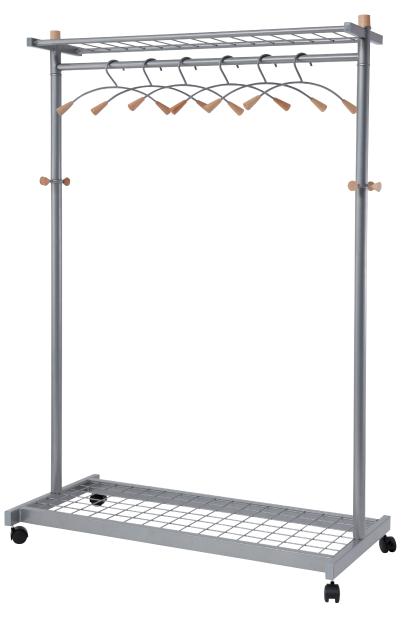

Robust, functional and mobile, the Lux garment rack is the essential accessory for your workspaces.

High hanging capacity (about 40 clothes - 110 cm hanging bar)

Supplied with 6 metal and wood hangers

8 Hooks for bags and other accessories

2 shelves for bags and accessories [Max. weight 40 kg per shelf]

4 casters (2 with brakes) for more mobility

Compact packaging to reduce the environmental impact

Robustness and elegance are the key words for the Lux mobile garment rack, which consists of a hanging bar that can hold up to 40 clothes, two shelves to store your bags and luggage and 4 wheels.

Easy to move the Lux garment rack is the essential accessory to have for your workspace (offices, open space, reception...)

Robust, functional and mobile, the Lux garment rack is the essential accessory for your workspaces.

| PRODUCT FEATURES        |                                                      |
|-------------------------|------------------------------------------------------|
| Reference               | PMLUX6                                               |
| EAN                     | 3129710010219                                        |
| Materials               | Structure : Epoxy painted steel                      |
|                         | Casters : Rubber                                     |
|                         | Hangers : Steel - Wood                               |
| Color                   | Silver grey - Wood                                   |
| Product dimensions      | H,180 cm x l. 114 cm x D. 55 cm                      |
|                         | Weight: 12.5 kg                                      |
| Hangers                 | 6 (included) / ref. PMCIN6                           |
| Hanging capacity        | Max. 40 hangers + 6 hooks + 2 storage shelfs         |
| Other information       | 4 casters (brake system on two)                      |
| Estimated assembly time | 10 minutes - Screws provided                         |
| Origin                  | French design and development - Manufacturing in PRC |
| Guarantee               | 2 years                                              |