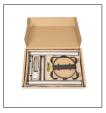

| PACKAGING DIMENSIONS    |                                          |
|-------------------------|------------------------------------------|
| * Sales unit (x1SU) box | Dim. : L. 116 cm x W. 57 cm x H. 11.5 cm |
|                         | Weight: 14.50 kg                         |
| * Box master (x1SU)     | Dim. : L. 116 cm x W, 57 cm x H. 11.5 cm |
|                         | Weight : 14.50 kg                        |