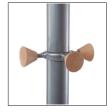

Robust, functional and mobile, the Lux garment rack is the essential accessory for your workspaces.

High hanging capacity (about 40 clothes - 110 cm hanging bar)

Supplied with 6 metal and wood hangers

8 Hooks for bags and other accessories

| PRODUCT FEATURES        |                                                      |
|-------------------------|------------------------------------------------------|
| Reference               | PMLUX6                                               |
| EAN                     | 3129710010219                                        |
| Materials               | Structure : Epoxy painted steel                      |
|                         | Casters : Rubber                                     |
|                         | Hangers : Steel - Wood                               |
| Color                   | Silver grey - Wood                                   |
| Product dimensions      | H,180 cm x l. 114 cm x D. 55 cm                      |
|                         | Weight: 12.5 kg                                      |
| Hangers                 | 6 (included) / ref. PMCIN6                           |
| Hanging capacity        | Max. 40 hangers + 6 hooks + 2 storage shelfs         |
| Other information       | 4 casters (brake system on two)                      |
| Estimated assembly time | 10 minutes - Screws provided                         |
| Origin                  | French design and development - Manufacturing in PRC |
| Guarantee               | 2 years                                              |