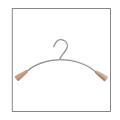

Robust, functional and mobile, the Lux garment rack is the essential accessory for your workspaces.

High hanging capacity (about 40 clothes - 110 cm hanging bar)

Supplied with 6 metal and wood hangers

8 Hooks for bags and other accessories

2 shelves for bags and accessories [Max. weight 40 kg per shelf]

4 casters (2 with brakes) for more mobility

Compact packaging to reduce the environmental impact

Robustness and elegance are the key words for the Lux mobile garment rack, which consists of a hanging bar that can hold up to 40 clothes, two shelves to store your bags and luggage and 4 wheels.

| PRODUCT FEATURES        |                                                      |
|-------------------------|------------------------------------------------------|
| Reference               | PMLUX6                                               |
| EAN                     | 3129710010219                                        |
| Materials               | Structure : Epoxy painted steel                      |
|                         | Casters : Rubber                                     |
|                         | Hangers : Steel - Wood                               |
| Color                   | Silver grey - Wood                                   |
| Product dimensions      | H,180 cm x l. 114 cm x D. 55 cm                      |
|                         | Weight: 12.5 kg                                      |
| Hangers                 | 6 (included) / ref. PMCIN6                           |
| Hanging capacity        | Max. 40 hangers + 6 hooks + 2 storage shelfs         |
| Other information       | 4 casters (brake system on two)                      |
| Estimated assembly time | 10 minutes - Screws provided                         |
| Origin                  | French design and development - Manufacturing in PRC |
| Guarantee               | 2 years                                              |