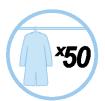

Robust, functional and mobile, the Lux garment rack is the essential accessory for your workspaces.

High hanging capacity (about 40 clothes - 110 cm hanging bar)

Supplied with 6 metal and wood hangers

8 Hooks for bags and other accessories

2 shelves for bags and accessories [Max. weight 40 kg per shelf]

4 casters (2 with brakes) for more mobility

Compact packaging to reduce the environmental impact

Robustness and elegance are the key words for the Lux mobile garment rack, which consists of a hanging bar that can hold up to 40 clothes, two shelves to store your bags and luggage and 4 wheels.

| PRODUCT FEATURES        |                                                      |
|-------------------------|------------------------------------------------------|
| Reference               | PMLUX6                                               |
| EAN                     | 3129710010219                                        |
| Materials               | Structure : Epoxy painted steel                      |
|                         | Casters : Rubber                                     |
|                         | Hangers : Steel - Wood                               |
| Color                   | Silver grey - Wood                                   |
| Product dimensions      | H,180 cm x l. 114 cm x D. 55 cm                      |
|                         | Weight: 12.5 kg                                      |
| Hangers                 | 6 (included) / ref. PMCIN6                           |
| Hanging capacity        | Max. 40 hangers + 6 hooks + 2 storage shelfs         |
| Other information       | 4 casters (brake system on two)                      |
| Estimated assembly time | 10 minutes - Screws provided                         |
| Origin                  | French design and development - Manufacturing in PRC |
| Guarantee               | 2 years                                              |