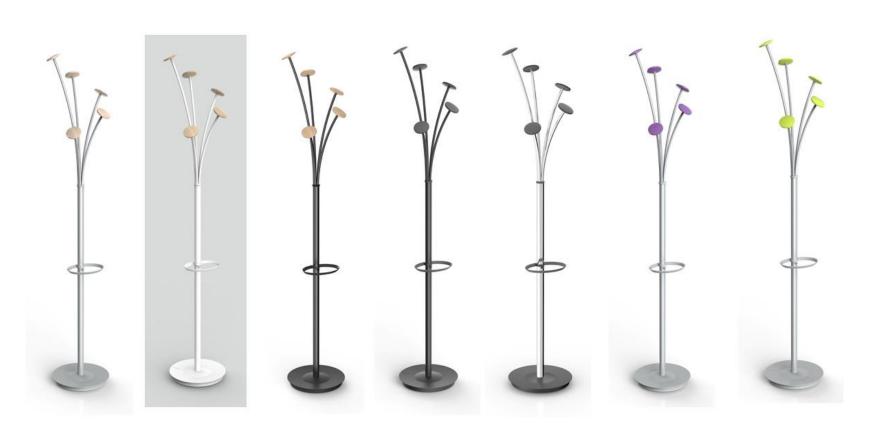

## FESTIVAL Designed coat stand

The Festival coat stand is the essential accessory for your office, lobby or reception room

5 largeA BS pegs for a perfect care of the clothes

Smart umbrella stand + hook (Capacity 6)

Weighted base for extra stability (5kg)
+ water retainer
+ Tube 3,8 cm

Quick and easy assembly system without tools (5min)

Compact packaging to reduce the environmental impact

Thanks to the Festival, you can hang your coats, jackets and scarves without wrinkling them and put your umbrellas in one place. This modern coat stand consists of a head with 5 pegs in ABS, an umbrella stand and a weighted metal base with a water retainer.

Modern and innovative design for this coat stand that will fit perfectly into all your work and reception areas.

## FESTIVAL Designed coat stand

The Festival coat stand is the essential accessory for your office, lobby or reception room

| PRODUCT FEATURES        |                                                      |  |
|-------------------------|------------------------------------------------------|--|
| Code                    | PMFEST BC                                            |  |
| EAN                     | 3129710017096                                        |  |
|                         | Tube : Epoxy painted steel                           |  |
| Materials               | Pegs : ABS                                           |  |
|                         | Base cover : ABS                                     |  |
| Color                   | Silver grey - White                                  |  |
| Product dimensions      | Height: 187 cm                                       |  |
|                         | Tube: Ø 3.8 cm                                       |  |
|                         | Base : Ø 35.5 cm                                     |  |
|                         | Weight : N/A kg                                      |  |
| Number of pegs          | 5                                                    |  |
| Capacity of umbrellas   | 6                                                    |  |
| Base                    | Weighted - 5 kg                                      |  |
| Estimated assembly time | 5 minutes - Without tools or screws                  |  |
| Origin                  | French design and development - Manufacturing in PRC |  |
| Guarantee               | 2 years                                              |  |