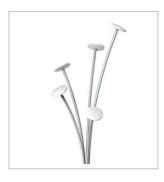

## FESTIVAL Designed coat stand

The Festival coat stand is the essential accessory for your office, lobby or reception room

5 largeA BS pegs for a perfect care of the clothes

Smart umbrella stand + hook (Capacity 6)

Weighted base for extra stability (5kg)
+ water retainer
+ Tube 3,8 cm

Quick and easy assembly system without tools (5min)

Compact packaging to reduce the environmental impact

Thanks to the Festival, you can hang your coats, jackets and scarves without wrinkling them and put your umbrellas in one place. This modern coat stand consists of a head with 5 pegs in ABS, an umbrella stand and a weighted metal base with a water retainer.

## FESTIVAL Designed coat stand

The Festival coat stand is the essential accessory for your office, lobby or reception room

| PRODUCT FEATURES        |                                                      |  |
|-------------------------|------------------------------------------------------|--|
| Code                    | PMFEST BC                                            |  |
| EAN                     | 3129710017096                                        |  |
|                         | Tube : Epoxy painted steel                           |  |
| Materials               | Pegs : ABS                                           |  |
|                         | Base cover : ABS                                     |  |
| Color                   | Silver grey - White                                  |  |
| Product dimensions      | Height: 187 cm                                       |  |
|                         | Tube: Ø 3.8 cm                                       |  |
|                         | Base : Ø 35.5 cm                                     |  |
|                         | Weight : N/A kg                                      |  |
| Number of pegs          | 5                                                    |  |
| Capacity of umbrellas   | 6                                                    |  |
| Base                    | Weighted - 5 kg                                      |  |
| Estimated assembly time | 5 minutes - Without tools or screws                  |  |
| Origin                  | French design and development - Manufacturing in PRC |  |
| Guarantee               | 2 years                                              |  |