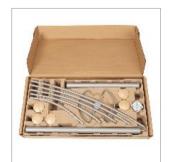

Weighted base for extra stability (5kg)
+ water retainer
+ Tube 3,8 cm

Quick and easy assembly system without tools (5min)

Compact packaging to reduce the environmental impact

Thanks to the Festival, you can hang your coats, jackets and scarves without wrinkling them and put your umbrellas in one place. This modern coat stand consists of a head with 5 pegs in ABS, an umbrella stand and a weighted metal base with a water retainer.

## FESTIVAL Designed coat stand

The Festival coat stand is the essential accessory for your office, lobby or reception room

| PRODUCT FEATURES        |                                                      |  |
|-------------------------|------------------------------------------------------|--|
| Code                    | PMFEST BC                                            |  |
| EAN                     | 3129710017096                                        |  |
|                         | Tube : Epoxy painted steel                           |  |
| Materials               | Pegs : ABS                                           |  |
|                         | Base cover : ABS                                     |  |
| Color                   | Silver grey - White                                  |  |
| Product dimensions      | Height: 187 cm                                       |  |
|                         | Tube: Ø 3.8 cm                                       |  |
|                         | Base : Ø 35.5 cm                                     |  |
|                         | Weight : N/A kg                                      |  |
| Number of pegs          | 5                                                    |  |
| Capacity of umbrellas   | 6                                                    |  |
| Base                    | Weighted - 5 kg                                      |  |
| Estimated assembly time | 5 minutes - Without tools or screws                  |  |
| Origin                  | French design and development - Manufacturing in PRC |  |
| Guarantee               | 2 years                                              |  |