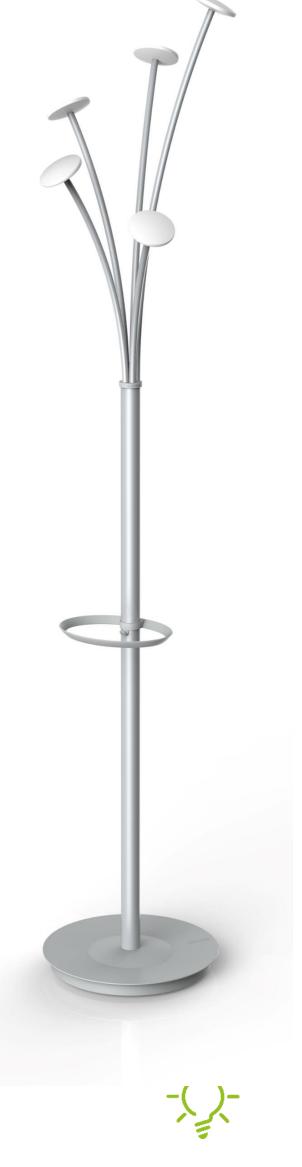

## FESTIVAL Designed coat stand

The Festival coat stand is the essential accessory for your office, lobby or reception room

5 largeA BS pegs for a perfect care of the clothes

Smart umbrella stand + hook (Capacity 6)

Weighted base for extra stability (5kg)
+ water retainer
+ Tube 3,8 cm

Quick and easy assembly system without tools (5min)

Compact packaging to reduce the environmental impact

Thanks to the Festival, you can hang your coats, jackets and scarves without wrinkling them and put your umbrellas in one place. This modern coat stand consists of a head with 5 pegs in ABS, an umbrella stand and a weighted metal base with a water retainer.

Modern and innovative design for this coat stand that will fit perfectly into all your work and reception areas.

## FESTIVAL Designed coat stand

The Festival coat stand is the essential accessory for your office, lobby or reception room

| PRODUCT FEATURES        |                                                      |  |
|-------------------------|------------------------------------------------------|--|
| Code                    | PMFEST BC                                            |  |
| EAN                     | 3129710017096                                        |  |
|                         | Tube : Epoxy painted steel                           |  |
| Materials               | Pegs : ABS                                           |  |
|                         | Base cover : ABS                                     |  |
| Color                   | Silver grey - White                                  |  |
| Product dimensions      | Height: 187 cm                                       |  |
|                         | Tube: Ø 3.8 cm                                       |  |
|                         | Base : Ø 35.5 cm                                     |  |
|                         | Weight : N/A kg                                      |  |
| Number of pegs          | 5                                                    |  |
| Capacity of umbrellas   | 6                                                    |  |
| Base                    | Weighted - 5 kg                                      |  |
| Estimated assembly time | 5 minutes - Without tools or screws                  |  |
| Origin                  | French design and development - Manufacturing in PRC |  |
| Guarantee               | 2 years                                              |  |