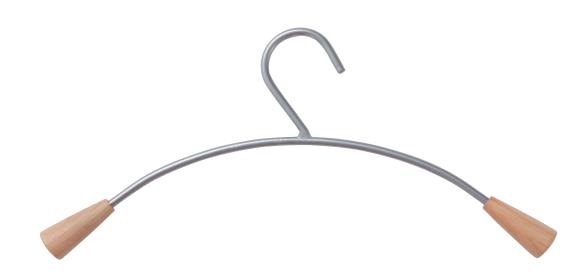

Give a touch of style to your locker rooms with this metal and wood hanger

Ergonomic shape with curved lines at shoulder level for a perfect fit without deforming your clothes.

Hanging system with strong metal hook

Solid metal structure allows to hang heavy clothes easily.

Give a touch of style to your locker rooms with this metal and wood hanger

| PRODUCT FEATURES   |                                                      |
|--------------------|------------------------------------------------------|
| Reference          | PMCIN6                                               |
| EAN                | 3129710010172                                        |
| Materials          | Structure : Epoxy painted steel                      |
| Color              | Silver grey                                          |
| Product dimensions | Set of 6 hangers                                     |
|                    | L. 16,53 inch x I.7,87 inch x H. 0,71 inch           |
|                    | Weight : -                                           |
| Origin             | French design and development - Manufacturing in PRC |
| Guarantee          | 2 years                                              |