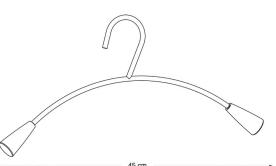

Solid metal structure allows to hang heavy clothes easily.

Give a touch of style to your locker rooms with this metal and wood hanger

| PRODUCT FEATURES   |                                                      |
|--------------------|------------------------------------------------------|
| Reference          | PMCIN6                                               |
| EAN                | 3129710010172                                        |
| Materials          | Structure : Epoxy painted steel                      |
| Color              | Silver grey                                          |
| Product dimensions | Set of 6 hangers                                     |
|                    | L. 16,53 inch x I.7,87 inch x H. 0,71 inch           |
|                    | Weight : -                                           |
| Origin             | French design and development - Manufacturing in PRC |
| Guarantee          | 2 years                                              |