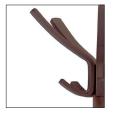

The bistro coat rack updated with a stylish and refined design

5 double pegs for a perfect care of clothes

Rotative head for an easy access to the clothes

Wide base (4 foot) for perfect stability

Quick and easy assembly system without tools (3 min)

Compact packaging to reduce the environmental impact

The Café coat stand will seduce you with its design inspired by the Parisian bistro, all in wood. It consists of a rotating upper head equipped with 5 large pegs, and 5 other pegs on the lower level, as well as a wide base at 4 feet.