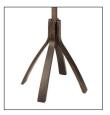

The bistro coat rack updated with a stylish and refined design

5 double pegs for a perfect care of clothes

Rotative head for an easy access to the clothes

Wide base (4 foot) for perfect stability

Quick and easy assembly system without tools (3 min)

Its updated design will suit all workspaces. It can be positioned in the lobby, in your reception areas or in your offices.

The bistro coat rack updated with a stylish and refined design

| PRODUCT FEATURES        |                                                      |
|-------------------------|------------------------------------------------------|
| Reference               | PMCAFE                                               |
| EAN                     | 3129710011414                                        |
| Materials               | Drum : Wood                                          |
|                         | Pegs : Wood                                          |
| Color                   | Dark wood                                            |
| Product dimensions      | Height: 69,29 inch                                   |
|                         | Drum: Ø 1,65 inch                                    |
|                         | Base : Ø 21,65 inch                                  |
|                         | Weight: 8,89 lbs                                     |
| Number of pegs          | 5 double Pegs (10)                                   |
| Base                    | 4-foot base                                          |
| Estimated assembly time | 5 minutes - Without tools or screws                  |
| Origin                  | French design and development - Manufacturing in PRC |
| Guarantee               | 2 years                                              |