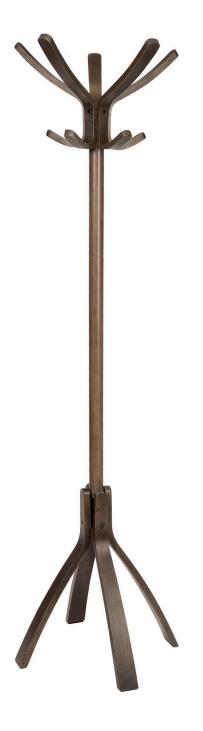

The bistro coat rack updated with a stylish and refined design

5 double pegs for a perfect care of clothes

Rotative head for an easy access to the clothes

Wide base (4 foot) for perfect stability

Quick and easy assembly system without tools (3 min)

Compact packaging to reduce the environmental impact

The Café coat stand will seduce you with its design inspired by the Parisian bistro, all in wood. It consists of a rotating upper head equipped with 5 large pegs, and 5 other pegs on the lower level, as well as a wide base at 4 feet.

Its updated design will suit all workspaces. It can be positioned in the lobby, in your reception areas or in your offices.

The bistro coat rack updated with a stylish and refined design

| PRODUCT FEATURES        |                                                      |
|-------------------------|------------------------------------------------------|
| Reference               | PMCAFE                                               |
| EAN                     | 3129710011414                                        |
| Materials               | Drum : Wood                                          |
|                         | Pegs : Wood                                          |
| Color                   | Dark wood                                            |
| Product dimensions      | Height: 69,29 inch                                   |
|                         | Drum: Ø 1,65 inch                                    |
|                         | Base : Ø 21,65 inch                                  |
|                         | Weight: 8,89 lbs                                     |
| Number of pegs          | 5 double Pegs (10)                                   |
| Base                    | 4-foot base                                          |
| Estimated assembly time | 5 minutes - Without tools or screws                  |
| Origin                  | French design and development - Manufacturing in PRC |
| Guarantee               | 2 years                                              |