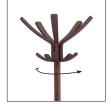

The bistro coat rack updated with a stylish and refined design

5 double pegs for a perfect care of clothes

Rotative head for an easy access to the clothes

Wide base (4 foot) for perfect stability

Quick and easy assembly system without tools (3 min)

Compact packaging to reduce the environmental impact

The Café coat stand will seduce you with its design inspired by the Parisian bistro, all in wood. It consists of a rotating upper head equipped with 5 large pegs, and 5 other pegs on the lower level, as well as a wide base at 4 feet.