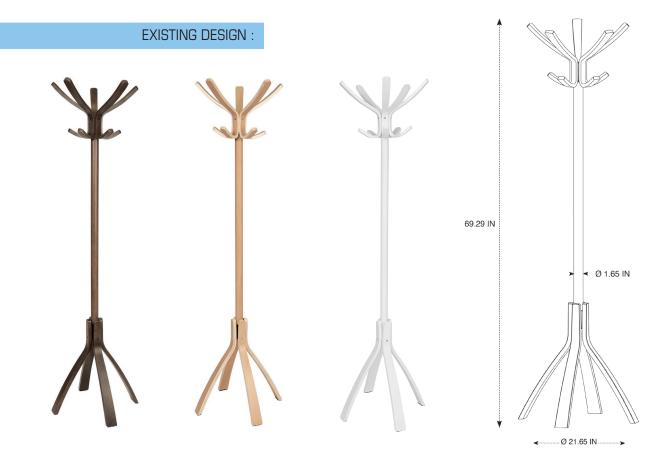

Compact packaging to reduce the environmental impact

The Café coat stand will seduce you with its design inspired by the Parisian bistro, all in wood. It consists of a rotating upper head equipped with 5 large pegs, and 5 other pegs on the lower level, as well as a wide base at 4 feet.

Its updated design will suit all workspaces. It can be positioned in the lobby, in your reception areas or in your offices.

The bistro coat rack updated with a stylish and refined design

| PRODUCT FEATURES        |                                                      |
|-------------------------|------------------------------------------------------|
| Reference               | PMCAFE                                               |
| EAN                     | 3129710011414                                        |
| Materials               | Drum : Wood                                          |
|                         | Pegs : Wood                                          |
| Color                   | Dark wood                                            |
| Product dimensions      | Height: 69,29 inch                                   |
|                         | Drum: Ø 1,65 inch                                    |
|                         | Base : Ø 21,65 inch                                  |
|                         | Weight: 8,89 lbs                                     |
| Number of pegs          | 5 double Pegs (10)                                   |
| Base                    | 4-foot base                                          |
| Estimated assembly time | 5 minutes - Without tools or screws                  |
| Origin                  | French design and development - Manufacturing in PRC |
| Guarantee               | 2 years                                              |