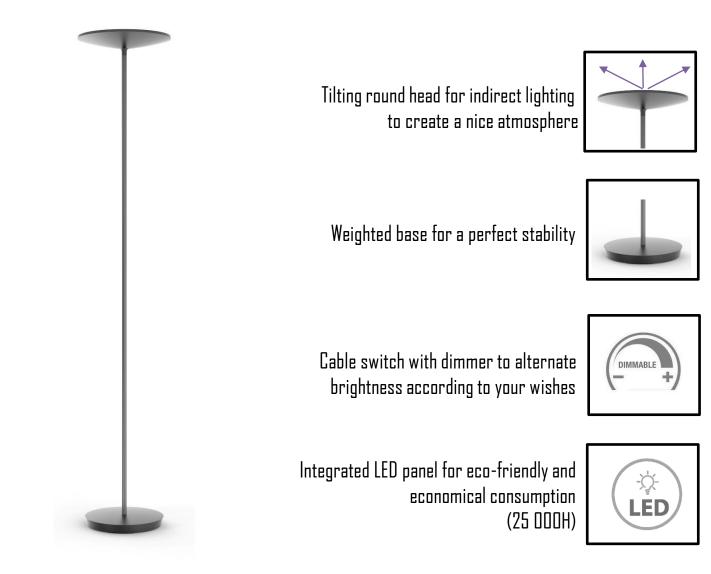

## **SLIM** LED FLOOR LAMP

A stylish and sleek LED floor lamp to modernize your workspaces

LED technology for high quality, long life and low energy consumption. 25000 H / 30 years

Easy to use, thanks to its dimmer switch that will allow you to modulate the lighting according to your needs.

Elegant and stylish, this design floor lamp will enhance your workspace.