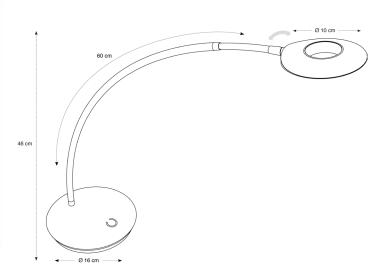

Very nice combination of materials for this lamp with a great comfort of use thanks to its touch switch on the base.

AERO combines the «ALBA creation» design with high LED lighting performance.

| PRODUCT FEATURES            |                                                      |
|-----------------------------|------------------------------------------------------|
| Reference                   | LEDAERO N                                            |
| EAN                         | 3129710014941                                        |
| Materials                   | Head : Aluminium - ABS / Arm : Metal / Base : ABS    |
| Colors                      | Metallic grey - Black                                |
| Light source                | LED                                                  |
| Product dimensions          | Head : Ø 10 cm                                       |
|                             | Arm length : 60 cm - Total height 46 cm              |
|                             | Base Ø 16 cm                                         |
|                             | Cable length : 180 cm                                |
|                             | Weight: 1,7 Kg                                       |
| Bulb type                   | Included LED                                         |
| Energy class                | А                                                    |
| Bulb's lifetime             | 25000 hours / 30 years                               |
| Electric power/watts        | 5 W                                                  |
| Light power                 | 350 Lumens (lm) / 3000 Kelvin (K)                    |
| Color rendering index (CRI) | 84 Ra                                                |
| Standard                    | EC                                                   |
| Guarantee                   | 3 years                                              |
| Origin                      | French design and development - Manufacturing in PRC |