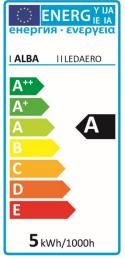

Very nice combination of materials for this lamp with a great comfort of use thanks to its touch switch on the base.

AERO combines the «ALBA creation» design with high LED lighting performance.

| PRODUCT FEATURES            |                                                      |
|-----------------------------|------------------------------------------------------|
| Reference                   | LEDAERO N                                            |
| EAN                         | 3129710014941                                        |
| Materials                   | Head : Aluminium - ABS / Arm : Metal / Base : ABS    |
| Colors                      | Metallic grey - Black                                |
| Light source                | LED                                                  |
| Product dimensions          | Head : Ø 10 cm                                       |
|                             | Arm length : 60 cm - Total height 46 cm              |
|                             | Base Ø 16 cm                                         |
|                             | Cable length : 180 cm                                |
|                             | Weight: 1,7 Kg                                       |
| Bulb type                   | Included LED                                         |
| Energy class                | А                                                    |
| Bulb's lifetime             | 25000 hours / 30 years                               |
| Electric power/watts        | 5 W                                                  |
| Light power                 | 350 Lumens (lm) / 3000 Kelvin (K)                    |
| Color rendering index (CRI) | 84 Ra                                                |
| Standard                    | EC                                                   |
| Guarantee                   | 3 years                                              |
| Origin                      | French design and development - Manufacturing in PRC |