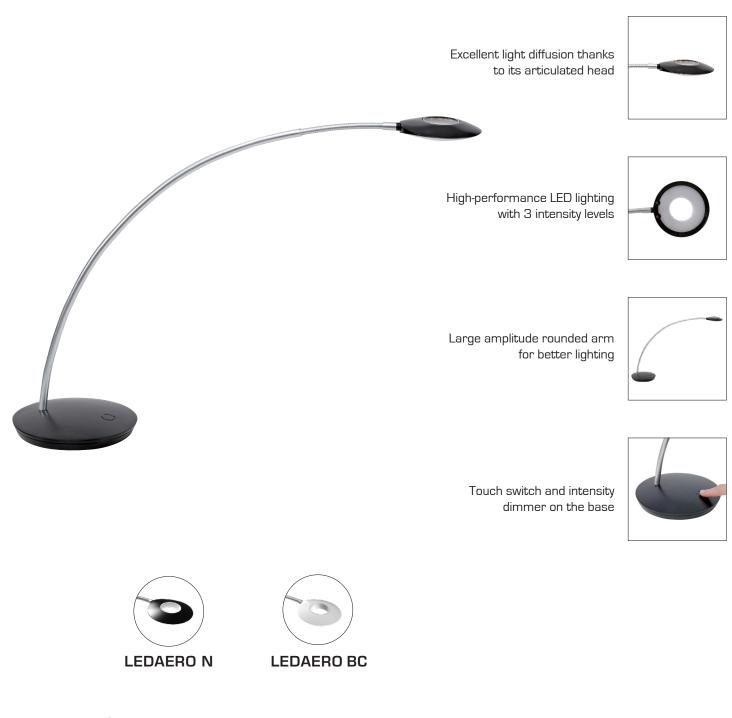

AERO combines the «ALBA creation» design with high LED lighting performance.

Excellent lighting quality of long-lasting 5W LED and 3 levels of light intensity for greater ease of use.

Its long flexible arm combined with its swivel head allow multidirectional lighting and a very wide range of adjustments.

Very nice combination of materials for this lamp with a great comfort of use thanks to its touch switch on the base.

AERO combines the «ALBA creation» design with high LED lighting performance.

| PRODUCT FEATURES            |                                                      |
|-----------------------------|------------------------------------------------------|
| Reference                   | LEDAERO N                                            |
| EAN                         | 3129710014941                                        |
| Materials                   | Head : Aluminium - ABS / Arm : Metal / Base : ABS    |
| Colors                      | Metallic grey - Black                                |
| Light source                | LED                                                  |
| Product dimensions          | Head : Ø 10 cm                                       |
|                             | Arm length : 60 cm - Total height 46 cm              |
|                             | Base Ø 16 cm                                         |
|                             | Cable length : 180 cm                                |
|                             | Weight: 1,7 Kg                                       |
| Bulb type                   | Included LED                                         |
| Energy class                | А                                                    |
| Bulb's lifetime             | 25000 hours / 30 years                               |
| Electric power/watts        | 5 W                                                  |
| Light power                 | 350 Lumens (lm) / 3000 Kelvin (K)                    |
| Color rendering index (CRI) | 84 Ra                                                |
| Standard                    | EC                                                   |
| Guarantee                   | 3 years                                              |
| Origin                      | French design and development - Manufacturing in PRC |