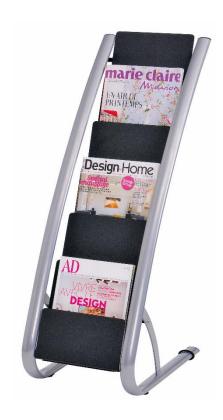

## **FIXED DISPLAY STAND 6 DOCUMENTS**

The fixed display stand is the ideal accessory for displaying magazines or brochures in your reception area. Practical, you can display 6 A4 documents.

## **PRODUCT FEATURES:**

- The display unit has a large capacity and consists of 6 compartments in black ABS.
- Its structure and design allow for immediate identification of documents.
- Its stability is ensured thanks to its wide base and 4 non-slip pads.
- Each compartment holds 400 sheets of 80 gsm paper.
- No difficulty in assembly, the fixed display unit is delivered flat, semi-assembled (fixing kit supplied).